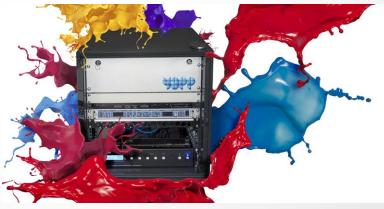

## **YAPP DreamMachine**

An integrated two-way image, sound and light control unit that will deliver a world class digital experience almost any where in the world.

The local YAPP platforms are remotely managed and controlled in order to make sure that all guests will receive the same high quality physical and mental experience simultaneously cross all connected locations.

- Possible to show up to 4 synchronised video streams/feeds simultaneously
- Sound system specially fitted to deliver dance and movie music as well as mood music
- Light system with dance and stage effects as well as mood lighting
- Extra effects like smoke machine, laser etc to be able to recreate the reallife physical experience.